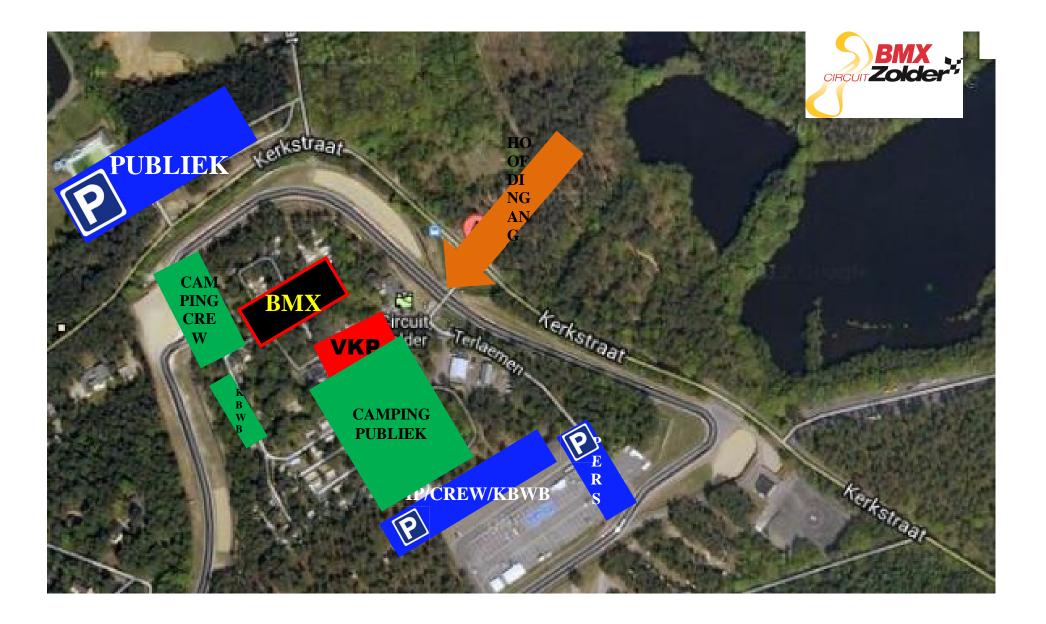

#### **ENTRANCE TICKETS**

13 years and over: Saturday € 8,00, Sunday: € 10,00, Passe-partout: € 15,00.

5-12 years: Saturday € 5,00, Sunday: € 8,00, Passe-partout: € 10,00.

All ticketing, camping entrance, inscriptions of the riders will be done in the VKP building (see map). Follow the directions of our crew.